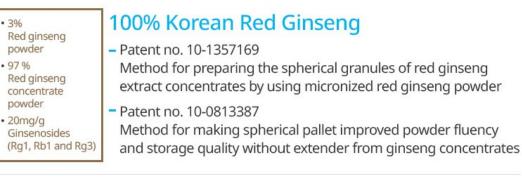

#### Red Ginseng Concentrate : 1,000mg (20mg/g Ginsenosides)

 1 packet of Atomy Hongsamdan includes 20 mg/g of ginsenosides, higher than the recommended daily intake of 3 mg.