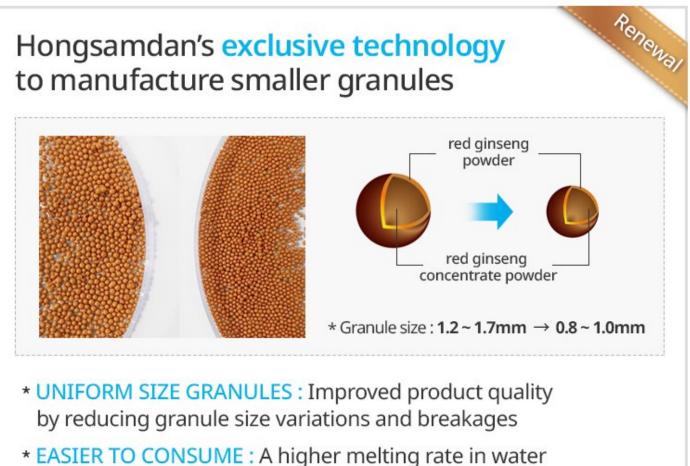

#### Spherical Granules, easy to take and carry!

- Micronized red ginseng powder dissolves easily in water and melts softly in the mouth.
- Easy to carry and convenient to take!

Women in the early stages of menopause may also benefit from supplementing with Korean red ginseng since it's been shown to stimulate estrogen production.

All family members can take this product for better health

(20-30% increase in melting rate compared to previous product)