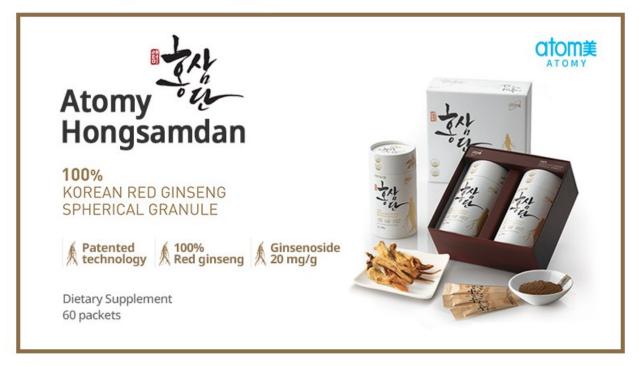

# **Atomy Hongsamdan**

#### Red Ginseng Concentrate : 1,000mg (20mg/g Ginsenosides)

 1 packet of Atomy Hongsamdan includes 20 mg/g of ginsenosides, higher than the recommended daily intake of 3 mg.

#### Spherical Granules, easy to take and carry!

- Micronized red ginseng powder dissolves easily in water and melts softly in the mouth.
- Easy to carry and convenient to take!

Women in the early stages of menopause may also benefit from supplementing with Korean red ginseng since it's been shown to stimulate estrogen production.